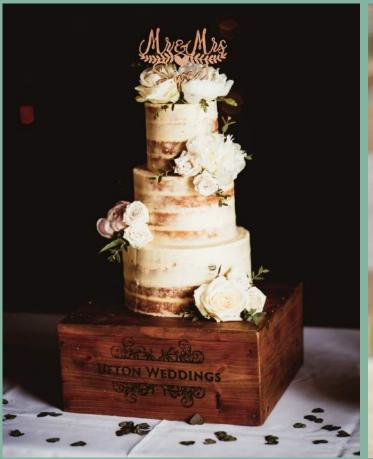

### WOODEN CRATES

Our rustic wooden crates add both style and practicality to your wedding décor. Versatile in so many ways, the crates can be used for multi purposes across the venue; display photographs or flowers outside the barn or our house entrance, elevate your cake on the entrance table, display your table plan or to hold blankets or flip flops for your evening celebrations.

### £5 EACH OR £30 FOR 7