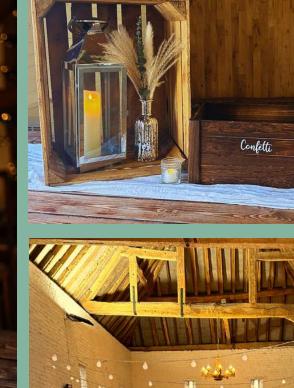

### STAINLESS STEEL LANTERNS

Use our large lanterns to add a glow to your day. Perfect for lining the aisle, placing in our barn windows or using as a table centre piece. Choose between a large white pillar candle or a cluster of twinkling fairy lights.

### VENUE DECOR

RUSTIC CONFETTI BOX £5

ACRYLLIC CONFETTI BOX £5

RUSTIC CAKE STAND £5

MINI EASELS £10

WHITE CONFETTI BOX £5

CRISP/SWEET WALL £10

MR/MRS CHAIR SIGNS £5