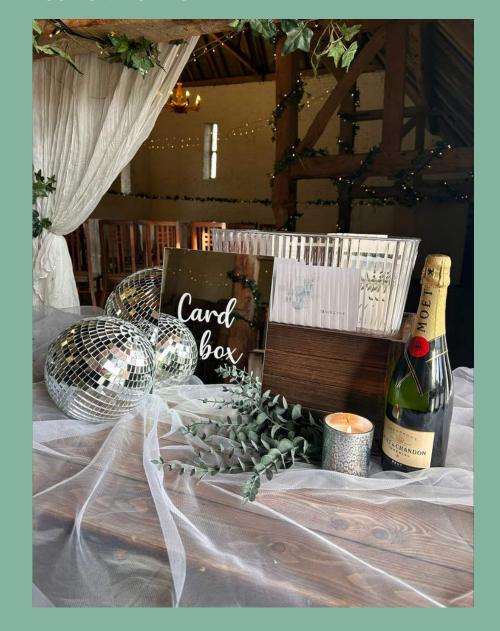

### DISCO BALLS

The wedding trend of 2024 - the disco ball! Add some sparkle to your day with our mirrored disco balls. Perfect for your entrance tables, to dress your signage or to add to your aisle décor. When the light hits right, the barn sparkles!

### £30 FOR A SET OF 4

### CARD/GIFT BOXES

Add those extra special touches with our additional décor. Whether it's to dress your ceremony, your entrance tables, your wedding breakfast tables or simply to place around the venue,

RUSTIC CARD HAMPER £10

ROYAL MAIL POSTBOX £15

ACYRLIC CARD BOX & SIGN €10