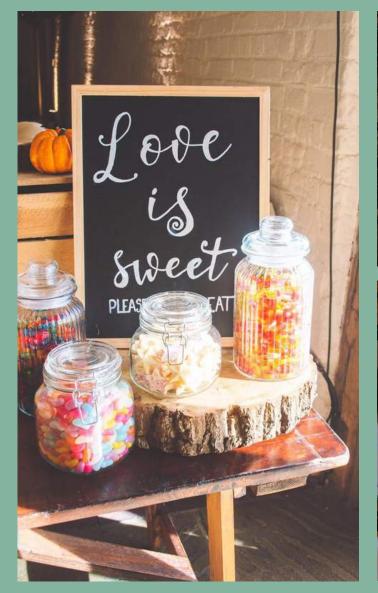

### SWEETJARS

Sweets are a lovely addition to your day that always go down a treat! Fill our jars with your favourites and watch your guests enjoy throughout your day. Tongs, scoops, sweet bags & a 'love is sweet' sign are all included.

£20