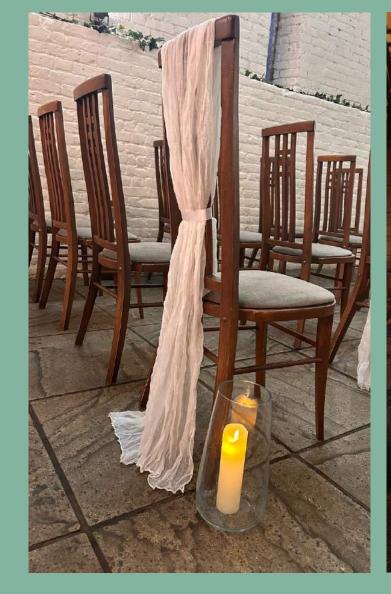

### AISLE CHAIR DRAPES £30

### CEREMONY DECOR

Ensure that the most important part of your day, your ceremony, is dressed beautifully. Our white chair drapes line your aisle perfectly.