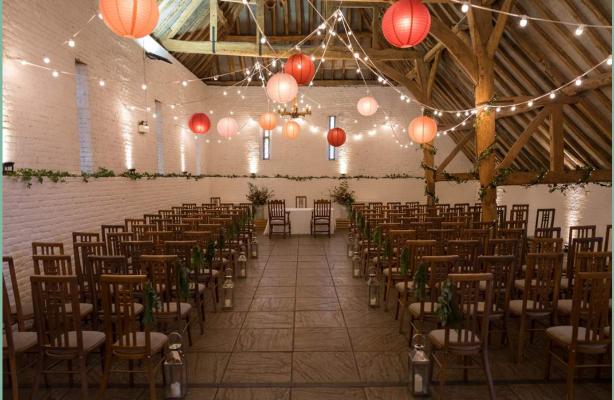

### CEREMONY DECOR

Ensure that the most important part of your day, your ceremony, is dressed beautifully. Our white chair drapes line your aisle perfectly.

### AISLE CHAIR DRAPES £30

### RUSTIC ARCH

Our rustic wooden arch creates that spectacular focal point for when you exchange your vows. Move it behind your top table to frame you both during your wedding breakfast.

### £60 OR £80 WITH DRAPING