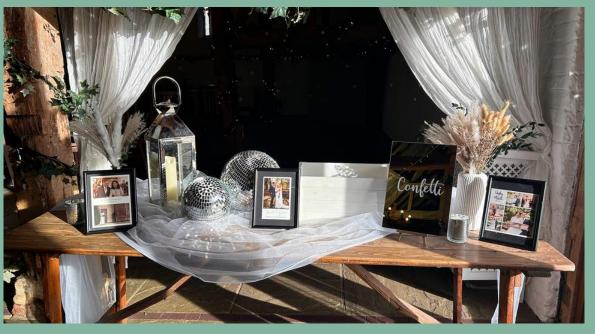

### VENUE DECOR

RUSTIC CONFETTI BOX £5

ACRYLLIC CONFETTI BOX £5

RUSTIC CAKE STAND £5

MINI EASELS £10

WHITE CONFETTI BOX £5

CRISP/SWEET WALL £10

MR/MRS CHAIR SIGNS £5