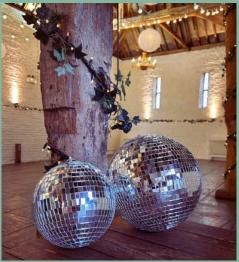

### DISCO BALLS

The wedding trend of 2024 - the disco ball! Add some sparkle to your day with our mirrored disco balls. Perfect for your entrance tables, to dress your signage or to add to your aisle décor. When the light hits right, the barn sparkles!

### £30 FOR A SET OF 4