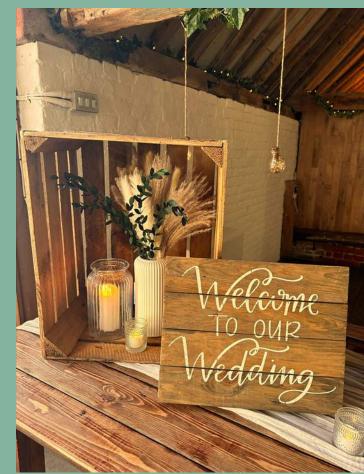

### WELCOME SIGNS

Your welcome sign is the first thing your guests see. Set the tone of your event and have your friends & family greeted by one our beautiful signs.

### WOODEN CRATES

Our rustic wooden crates add both style and practicality to your wedding décor. Versatile in so many ways, the crates can be used for multi purposes across the venue; display photographs or flowers outside the barn or our house entrance, elevate your cake on the entrance table, display your table plan or to hold blankets or flip flops for your evening celebrations.

### £5 EACH OR £30 FOR 7