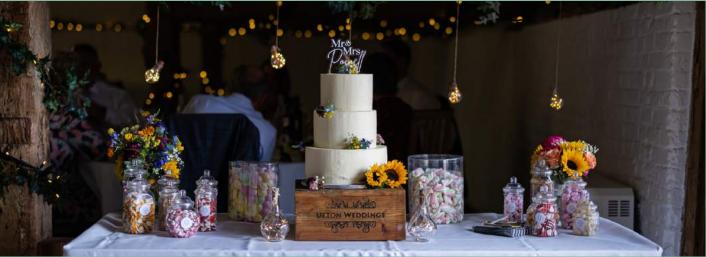

### RUSTIC TREE SLICES

Incorporate the barns' rustic feel to your décor by adding our decorative tree slices. There are so many ways for these to be used; table centres, entrance table decor, a cake stand or even aisle décor.

### $\mathfrak{L}5$ EACH, $\mathfrak{L}45$ FOR 10 OR $\mathfrak{L}55$ FOR 15

### SWEETJARS

Sweets are a lovely addition to your day that always go down a treat! Fill our jars with your favourites and watch your guests enjoy throughout your day. Tongs, scoops, sweet bags & a 'love is sweet' sign are all included.

£20