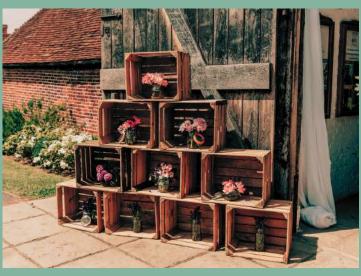

### WOODEN CRATES

Our rustic wooden crates add both style and practicality to your wedding décor. Versatile in so many ways, the crates can be used for multi purposes across the venue; display photographs or flowers outside the barn or our house entrance, elevate your cake on the entrance table, display your table plan or to hold blankets or flip flops for your evening celebrations.

### £5 EACH OR £30 FOR 7