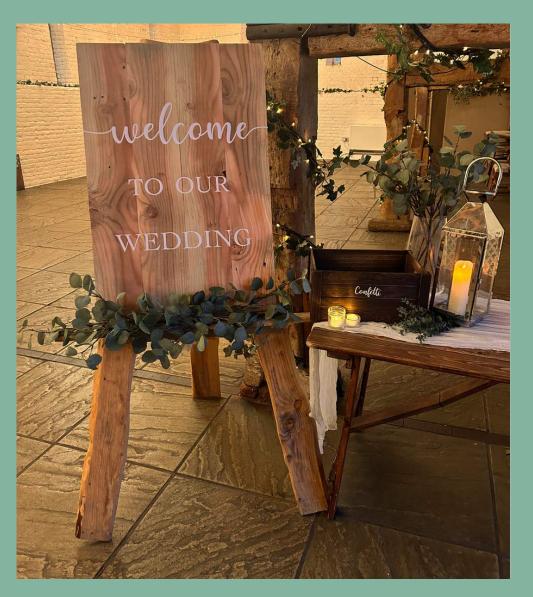

### WELCOME SIGNS

Your welcome sign is the first thing your guests see. Set the tone of your event and have your friends & family greeted by one our beautiful signs.