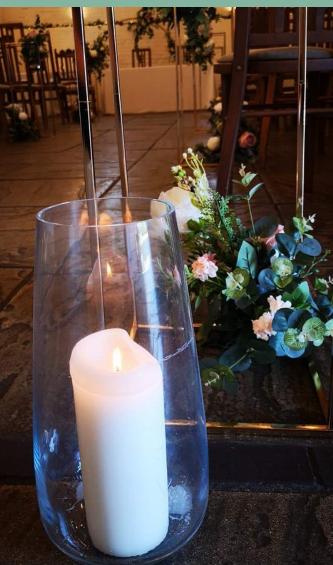

### CYLINDERVASES

Add a touch of elegance with our curved glass vases. Line your aisle for a romantic feel, use as a statement centre piece, place in our barn windows to create a cosy and warm atmosphere or simply use as decor on your entrance tables and around the venue.

### £5 EACH OR £75 FOR 15