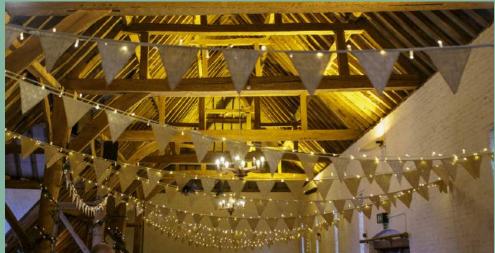

### BUNTING

WHITE & TAUPE BUNTING (ARCHERS HALL) £25

WHITE BUNTING (ARCHERS HALL) £25

BURLAP & LACE BUNTING (TITHE BARN) £30