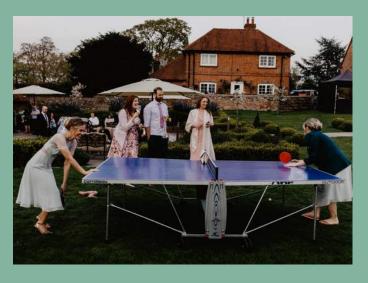

### GARDEN GAMES

Our garden games are a fun addition for any wedding to keep your guests entertained during your reception drinks and comfort break. They are ideal for the sunken garden and courtyard in the summer months and great for Archers Hall or the Long Conference Room for winter weddings.

TABLE TENNIS £40

SKITTLES £15

CONNECT 4 £15

BOULES £15

KIDS HAMPER £30

DOMINOS £15

NOUGHTS & CROSSES £15

QUOITS £15