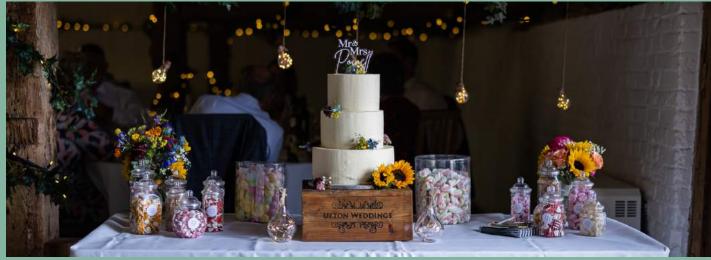

### SWEETJARS

Sweets are a lovely addition to your day that always go down a treat! Fill our jars with your favourites and watch your guests enjoy throughout your day. Tongs, scoops, sweet bags & a 'love is sweet' sign are all included.