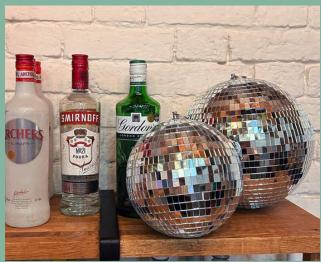

### DISCO BALLS

The wedding trend of 2024 - the disco ball! Add some sparkle to your day with our mirrored disco balls. Perfect for your entrance tables, to dress your signage or to add to your aisle décor. When the light hits right, the barn sparkles!

### £30 FOR A SET OF 4