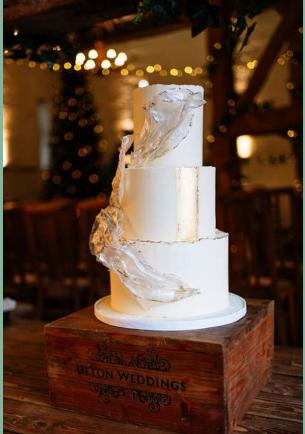

### WOODEN CRATES

Our rustic wooden crates add both style and practicality to your wedding décor. Versatile in so many ways, the crates can be used for multi purposes across the venue; display photographs or flowers outside the barn or our house entrance, elevate your cake on the entrance table, display your table plan or to hold blankets or flip flops for your evening celebrations.

### £5 EACH OR £30 FOR 7

### RUSTIC TREE SLICES

Incorporate the barns' rustic feel to your décor by adding our decorative tree slices. There are so many ways for these to be used; table centres, entrance table decor, a cake stand or even aisle décor.

### $\mathfrak{L}5$ EACH, $\mathfrak{L}45$ FOR 10 OR $\mathfrak{L}55$ FOR 15