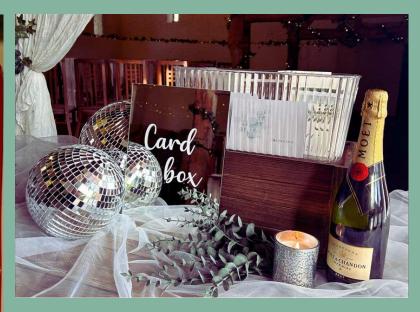

### CARD/GIFT BOXES

Add those extra special touches with our additional décor. Whether it's to dress your ceremony, your entrance tables, your wedding breakfast tables or simply to place around the venue,

RUSTIC CARD HAMPER £10

ROYAL MAIL POSTBOX £15

ACYRLIC CARD BOX & SIGN €10

### DISCO BALLS

The wedding trend of 2024 - the disco ball! Add some sparkle to your day with our mirrored disco balls. Perfect for your entrance tables, to dress your signage or to add to your aisle décor. When the light hits right, the barn sparkles!

### £30 FOR A SET OF 4