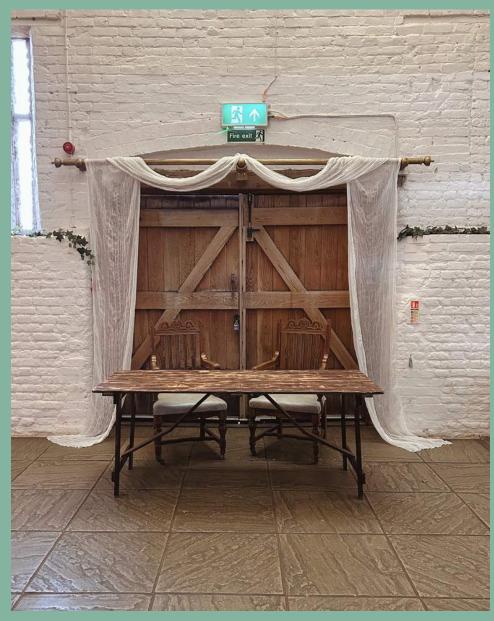

### RUSTIC ARCH

Our rustic wooden arch creates that spectacular focal point for when you exchange your vows. Move it behind your top table to frame you both during your wedding breakfast.

### £60 OR £80 WITH DRAPING