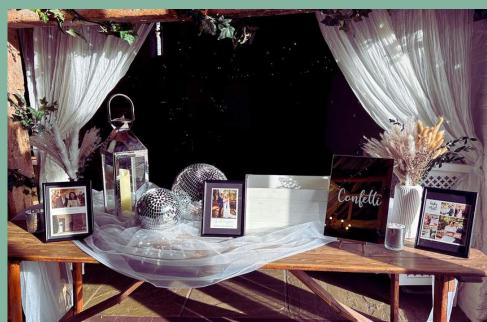

### DISCO BALLS

The wedding trend of 2024 - the disco ball! Add some sparkle to your day with our mirrored disco balls. Perfect for your entrance tables, to dress your signage or to add to your aisle décor. When the light hits right, the barn sparkles!

### £30 FOR A SET OF 4

### VENUE DECOR

RUSTIC CONFETTI BOX £5

ACRYLLIC CONFETTI BOX £5

RUSTIC CAKE STAND £5

MINI EASELS £10

WHITE CONFETTI BOX £5

CRISP/SWEET WALL £10

MR/MRS CHAIR SIGNS £5