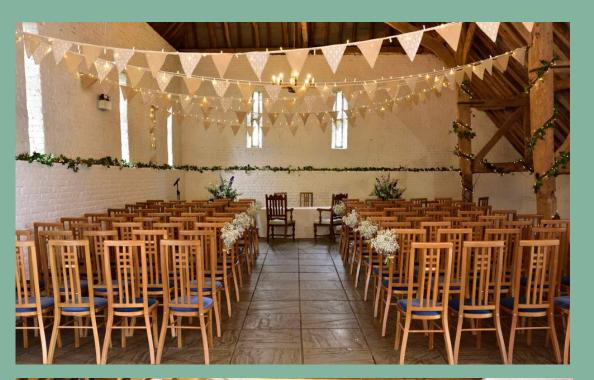

### CEREMONY DECOR

Ensure that the most important part of your day, your ceremony, is dressed beautifully. Our white chair drapes line your aisle perfectly.

### AISLE CHAIR DRAPES £30

### BUNTING

WHITE & TAUPE BUNTING (ARCHERS HALL) £25

WHITE BUNTING (ARCHERS HALL) £25

BURLAP & LACE BUNTING (TITHE BARN) £30