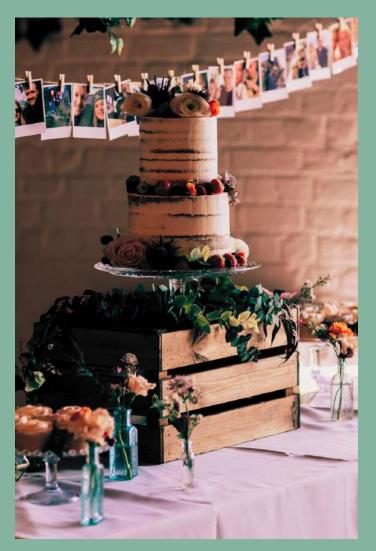

### WOODEN CRATES

Our rustic wooden crates add both style and practicality to your wedding décor. Versatile in so many ways, the crates can be used for multi purposes across the venue; display photographs or flowers outside the barn or our house entrance, elevate your cake on the entrance table, display your table plan or to hold blankets or flip flops for your evening celebrations.

### £5 EACH OR £30 FOR 7

### RUSTIC TREE SLICES

Incorporate the barns' rustic feel to your décor by adding our decorative tree slices. There are so many ways for these to be used; table centres, entrance table decor, a cake stand or even aisle décor.

### $\mathfrak{L}5$ EACH, $\mathfrak{L}45$ FOR 10 OR $\mathfrak{L}55$ FOR 15