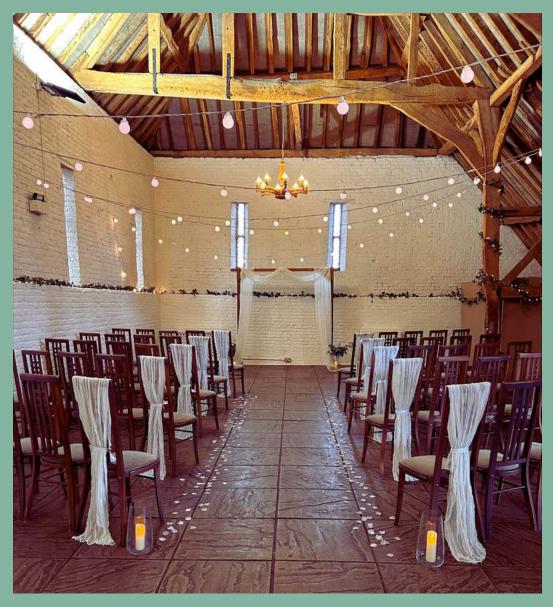

### CEREMONY DECOR

Ensure that the most important part of your day, your ceremony, is dressed beautifully. Our white chair drapes line your aisle perfectly.

### AISLE CHAIR DRAPES £30

### RUSTIC ARCH

Our rustic wooden arch creates that spectacular focal point for when you exchange your vows. Move it behind your top table to frame you both during your wedding breakfast.

### £60 OR £80 WITH DRAPING