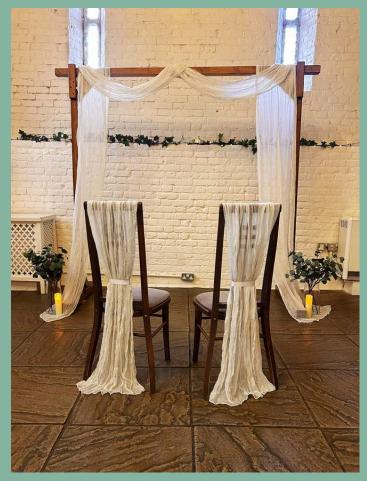

### CEREMONY DECOR

Ensure that the most important part of your day, your ceremony, is dressed beautifully. Our white chair drapes line your aisle perfectly.

### AISLE CHAIR DRAPES £30

### RUSTIC ARCH

Our rustic wooden arch creates that spectacular focal point for when you exchange your vows. Move it behind your top table to frame you both during your wedding breakfast.

### £60 OR £80 WITH DRAPING