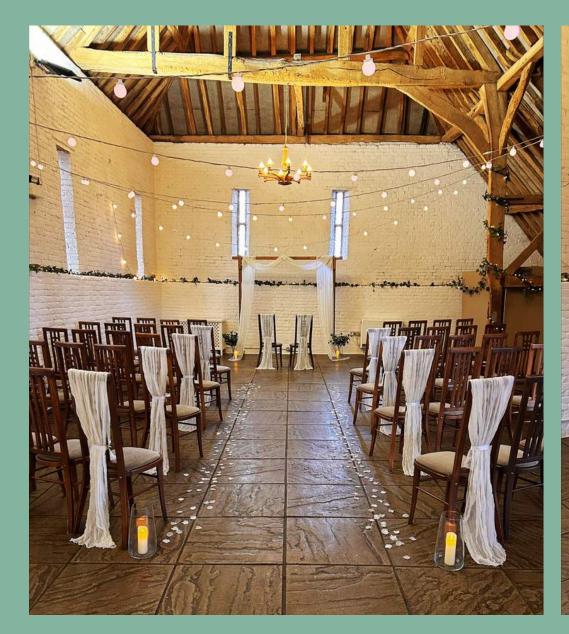

### CEREMONY DECOR

Ensure that the most important part of your day, your ceremony, is dressed beautifully. Our white chair drapes line your aisle perfectly.

### AISLE CHAIR DRAPES £30

### RUSTIC ARCH

Our rustic wooden arch creates that spectacular focal point for when you exchange your vows. Move it behind your top table to frame you both during your wedding breakfast.

### £60 OR £80 WITH DRAPING