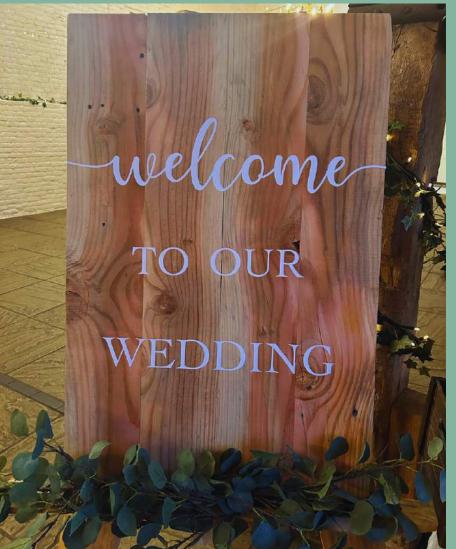

### WELCOME SIGNS

Your welcome sign is the first thing your guests see. Set the tone of your event and have your friends & family greeted by one our beautiful signs.