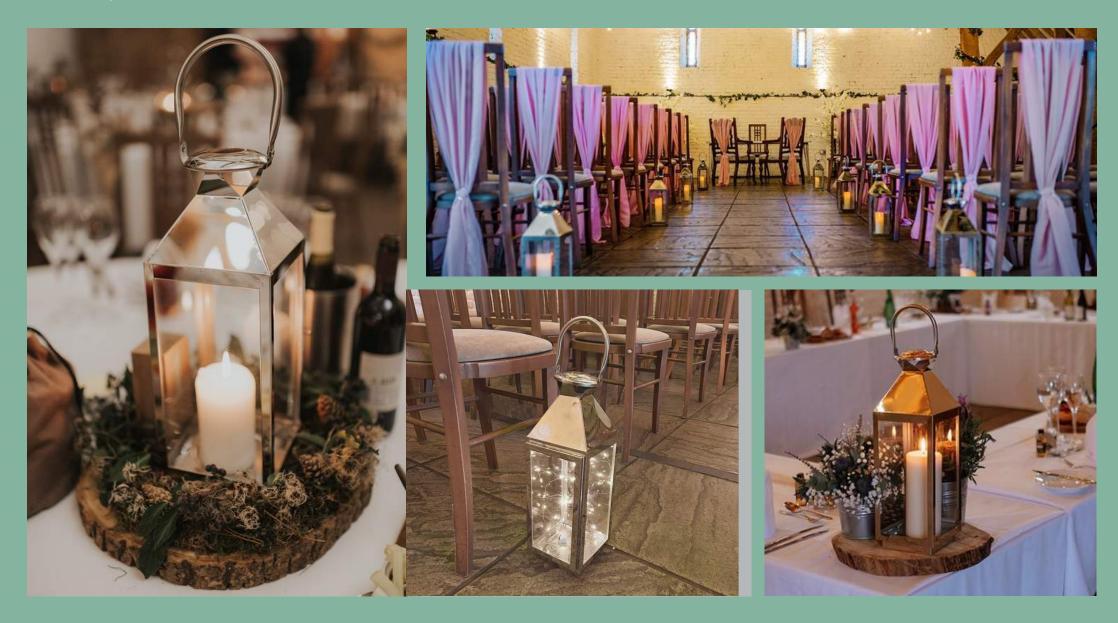

### STAINLESS STEEL LANTERNS

Use our large lanterns to add a glow to your day. Perfect for lining the aisle, placing in our barn windows or using as a table centre piece. Choose between a large white pillar candle or a cluster of twinkling fairy lights.

£5 EACH, £35 FOR 8

### AISLE CHAIR DRAPES £30