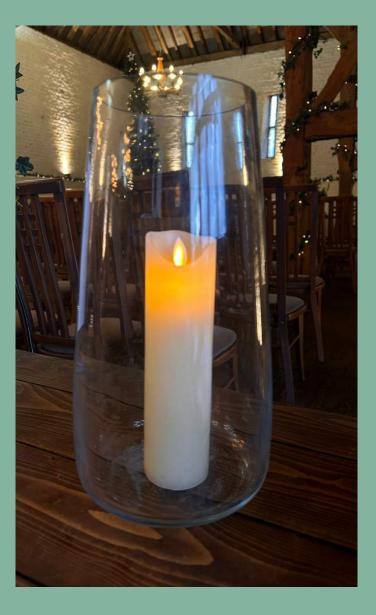

### CYLINDERVASES

Add a touch of elegance with our curved glass vases. Line your aisle for a romantic feel, use as a statement centre piece, place in our barn windows to create a cosy and warm atmosphere or simply use as decor on your entrance tables and around the venue.

### £5 EACH OR £75 FOR 15