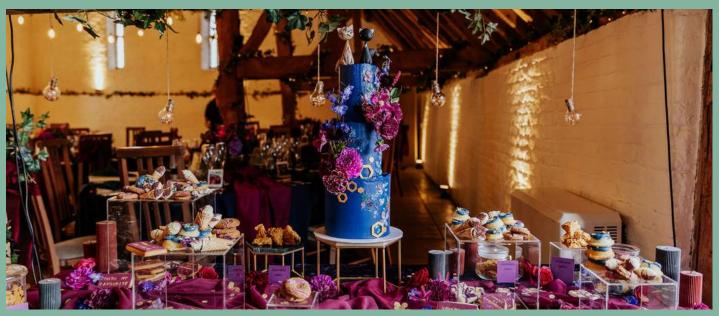

### SWEETJARS

Sweets are a lovely addition to your day that always go down a treat! Fill our jars with your favourites and watch your guests enjoy throughout your day. Tongs, scoops, sweet bags & a 'love is sweet' sign are all included.