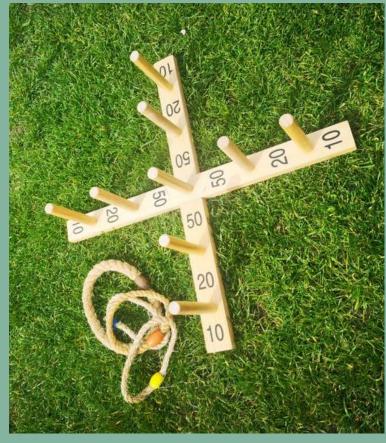

TABLE TENNIS £40

SKITTLES £15

CONNECT 4 £15

BOULES £15

KIDS HAMPER £30

DOMINOS £15

NOUGHTS & CROSSES £15

QUOITS £15