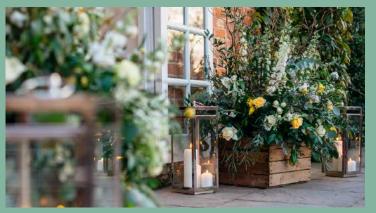

### STAINLESS STEEL LANTERNS

Use our large lanterns to add a glow to your day. Perfect for lining the aisle, placing in our barn windows or using as a table centre piece. Choose between a large white pillar candle or a cluster of twinkling fairy lights.

£5 EACH, £35 FOR 8

### WOODEN CRATES

Our rustic wooden crates add both style and practicality to your wedding décor. Versatile in so many ways, the crates can be used for multi purposes across the venue; display photographs or flowers outside the barn or our house entrance, elevate your cake on the entrance table, display your table plan or to hold blankets or flip flops for your evening celebrations.

### £5 EACH OR £30 FOR 7