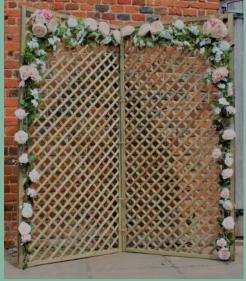

### RUSTIC ARCH

Our rustic wooden arch creates that spectacular focal point for when you exchange your vows. Move it behind your top table to frame you both during your wedding breakfast.

### £60 OR £80 WITH DRAPING