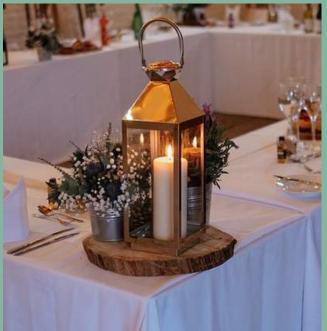

### STAINLESS STEEL LANTERNS

Use our large lanterns to add a glow to your day. Perfect for lining the aisle, placing in our barn windows or using as a table centre piece. Choose between a large white pillar candle or a cluster of twinkling fairy lights.

£5 EACH, £35 FOR 8

### RUSTIC TREE SLICES

Incorporate the barns' rustic feel to your décor by adding our decorative tree slices. There are so many ways for these to be used; table centres, entrance table decor, a cake stand or even aisle décor.

### $\mathfrak{L}5$ EACH, $\mathfrak{L}45$ FOR 10 OR $\mathfrak{L}55$ FOR 15