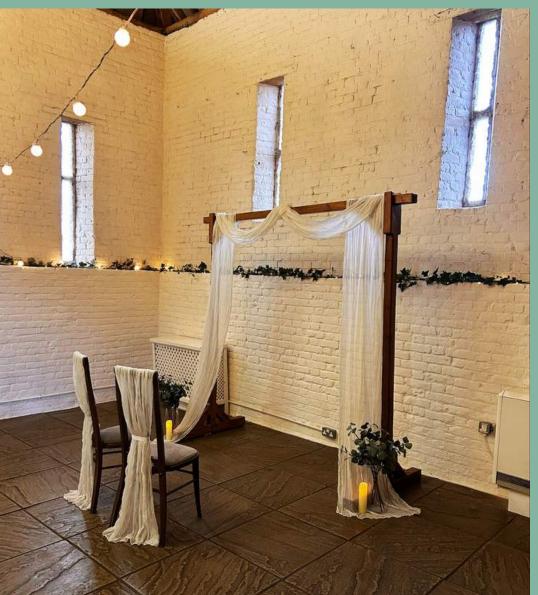

### RUSTIC ARCH

Our rustic wooden arch creates that spectacular focal point for when you exchange your vows. Move it behind your top table to frame you both during your wedding breakfast.

### £60 OR £80 WITH DRAPING