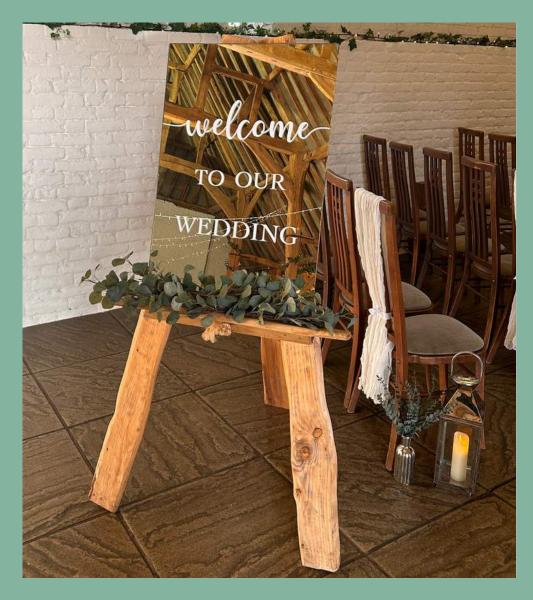

### WELCOME SIGNS

Your welcome sign is the first thing your guests see. Set the tone of your event and have your friends & family greeted by one our beautiful signs.