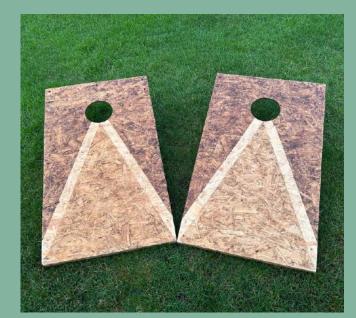

our event and have your friends & family greeted by one our beautiful signs.





# Lighting & Sunting

### LIGHTING





FAIRY LIGHTS £100

SHEPHERDS CROOKS & LANTERNS €20



### BUNTING





WHITE & TAUPE BUNTING (ARCHERS HALL) £25

WHITE BUNTING (ARCHERS HALL) £25

BURLAP & LACE BUNTING (TITHE BARN) £30





## Ganes James

### GARDEN GAMES

Our garden games are a fun addition for any wedding to keep your guests entertained during your reception drinks and comfort break. They are ideal for the sunken garden and courtyard in the summer months and great for Archers Hall or the Long Conference Room for winter weddings.







TABLE TENNIS £40

SKITTLES £15

CONNECT 4 £15

BOULES £15

KIDS HAMPER £30











DOMINOS £15

NOUGHTS & CROSSES £15

QUOITS £15

CORN HOLE £15

GIANT JENGA £15





### Dicor Dackages

white aisle chair sashes

curved cylinder vases with white pillar candles & white petals lining the aisle to be moved to table centres

white confetti crate

white card hamper

white top table dressing

white entrance & and ceremony table runners

rustic cake stand

stainless steel lanterns with white pillar candles on log slices lining the aisle to be moved to table centres

rustic confetti box

rustic card hamper

rustic welcome sign

white aisle chair sashes

curved cylinder vases with white pillar candles lining the aisle

acrylic confetti box

acrylic card box

mirrored welcome sign

white top table dressing

# Aut Weddings