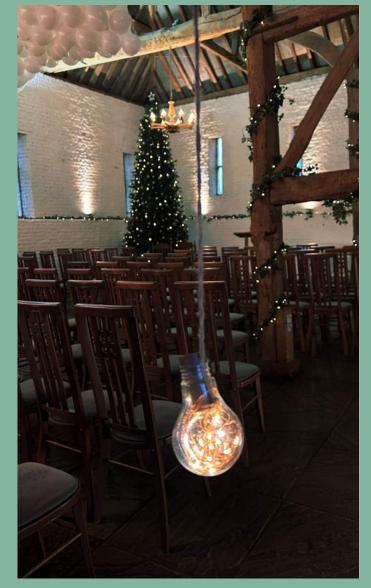

### EDISON BULBS

Our hanging LED Edison bulbs look stunning above your entrance tables. Add some sparkle to your décor and really make your cake stand out.

**£**15