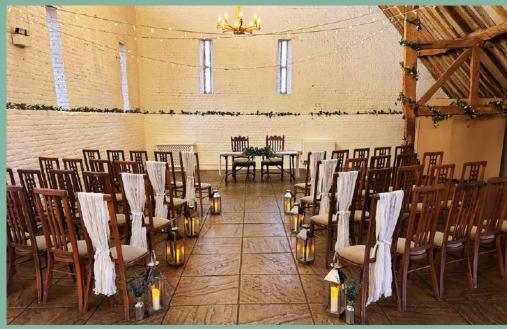

### CEREMONY DECOR

Ensure that the most important part of your day, your ceremony, is dressed beautifully. Our white chair drapes line your aisle perfectly.

### AISLE CHAIR DRAPES £30

### STAINLESS STEEL LANTERNS

Use our large lanterns to add a glow to your day. Perfect for lining the aisle, placing in our barn windows or using as a table centre piece. Choose between a large white pillar candle or a cluster of twinkling fairy lights.