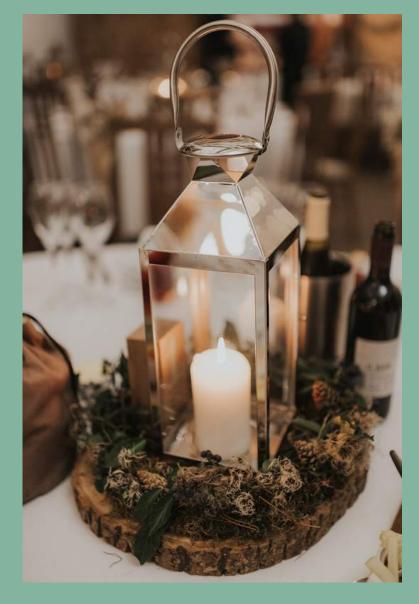

### STAINLESS STEEL LANTERNS

Use our large lanterns to add a glow to your day. Perfect for lining the aisle, placing in our barn windows or using as a table centre piece. Choose between a large white pillar candle or a cluster of twinkling fairy lights.

£5 EACH, £35 FOR 8