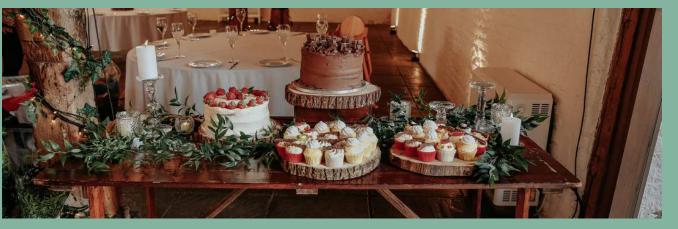

### RUSTIC TREE SLICES

Incorporate the barns' rustic feel to your décor by adding our decorative tree slices. There are so many ways for these to be used; table centres, entrance table decor, a cake stand or even aisle décor.

### $\mathfrak{L}5$ EACH, $\mathfrak{L}45$ FOR 10 OR $\mathfrak{L}55$ FOR 15