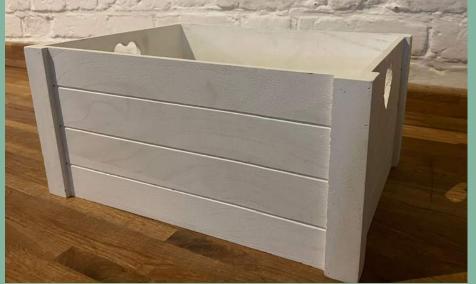

### WOODEN CRATES

Our rustic wooden crates add both style and practicality to your wedding décor. Versatile in so many ways, the crates can be used for multi purposes across the venue; display photographs or flowers outside the barn or our house entrance, elevate your cake on the entrance table, display your table plan or to hold blankets or flip flops for your evening celebrations.

### £5 EACH OR £30 FOR 7