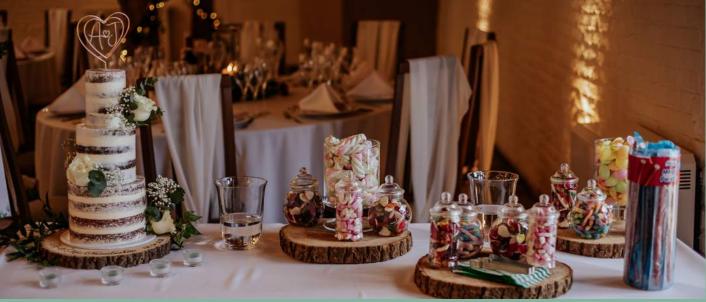

### RUSTIC TREE SLICES

Incorporate the barns' rustic feel to your décor by adding our decorative tree slices. There are so many ways for these to be used; table centres, entrance table decor, a cake stand or even aisle décor.

### $\mathfrak{L}5$ EACH, $\mathfrak{L}45$ FOR 10 OR $\mathfrak{L}55$ FOR 15

### SWEETJARS

Sweets are a lovely addition to your day that always go down a treat! Fill our jars with your favourites and watch your guests enjoy throughout your day. Tongs, scoops, sweet bags & a 'love is sweet' sign are all included.

£20