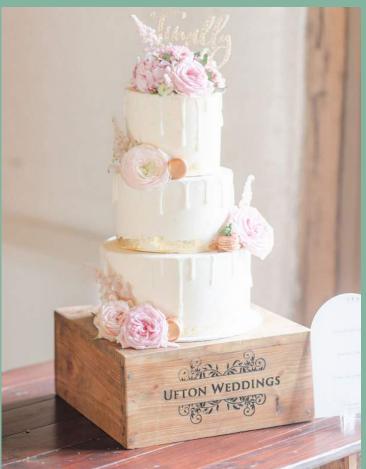

### WOODEN CRATES

Our rustic wooden crates add both style and practicality to your wedding décor. Versatile in so many ways, the crates can be used for multi purposes across the venue; display photographs or flowers outside the barn or our house entrance, elevate your cake on the entrance table, display your table plan or to hold blankets or flip flops for your evening celebrations.

### £5 EACH OR £30 FOR 7