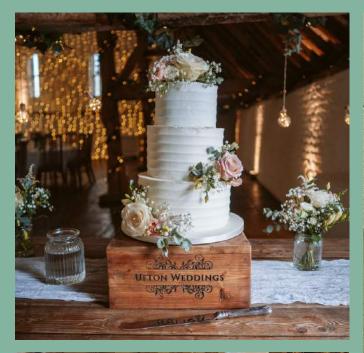

### WOODEN CRATES

Our rustic wooden crates add both style and practicality to your wedding décor. Versatile in so many ways, the crates can be used for multi purposes across the venue; display photographs or flowers outside the barn or our house entrance, elevate your cake on the entrance table, display your table plan or to hold blankets or flip flops for your evening celebrations.

### £5 EACH OR £30 FOR 7