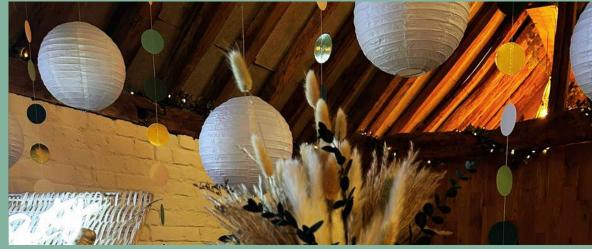

### STAINLESS STEEL LANTERNS

Use our large lanterns to add a glow to your day. Perfect for lining the aisle, placing in our barn windows or using as a table centre piece. Choose between a large white pillar candle or a cluster of twinkling fairy lights.

£5 EACH, £35 FOR 8