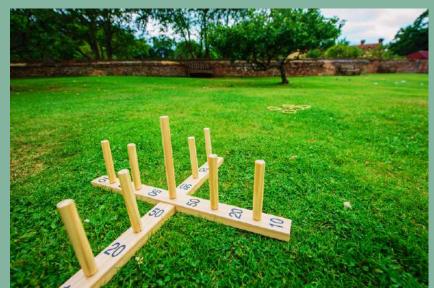

### GARDEN GAMES

Our garden games are a fun addition for any wedding to keep your guests entertained during your reception drinks and comfort break. They are ideal for the sunken garden and courtyard in the summer months and great for Archers Hall or the Long Conference Room for winter weddings.

TABLE TENNIS £40

SKITTLES £15

CONNECT 4 £15

BOULES £15

KIDS HAMPER £30

DOMINOS £15

NOUGHTS & CROSSES £15

QUOITS £15

CORN HOLE £15

GIANT JENGA £15