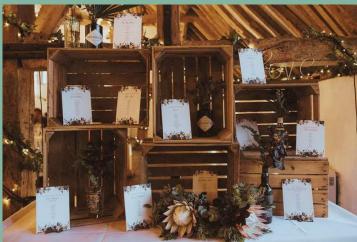

### WOODEN CRATES

Our rustic wooden crates add both style and practicality to your wedding décor. Versatile in so many ways, the crates can be used for multi purposes across the venue; display photographs or flowers outside the barn or our house entrance, elevate your cake on the entrance table, display your table plan or to hold blankets or flip flops for your evening celebrations.

### £5 EACH OR £30 FOR 7