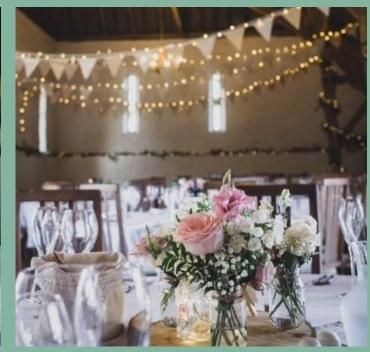

### STAINLESS STEEL LANTERNS

Use our large lanterns to add a glow to your day. Perfect for lining the aisle, placing in our barn windows or using as a table centre piece. Choose between a large white pillar candle or a cluster of twinkling fairy lights.

£5 EACH, £35 FOR 8

### CYLINDERVASES

Add a touch of elegance with our curved glass vases. Line your aisle for a romantic feel, use as a statement centre piece, place in our barn windows to create a cosy and warm atmosphere or simply use as decor on your entrance tables and around the venue.

### £5 EACH OR £75 FOR 15