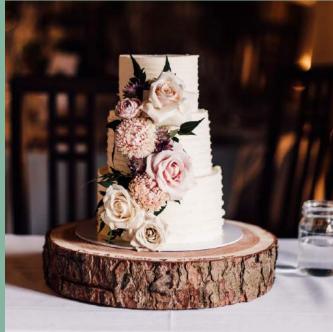

### RUSTIC TREE SLICES

Incorporate the barns' rustic feel to your décor by adding our decorative tree slices. There are so many ways for these to be used; table centres, entrance table decor, a cake stand or even aisle décor.

### $\mathfrak{L}5$ EACH, $\mathfrak{L}45$ FOR 10 OR $\mathfrak{L}55$ FOR 15